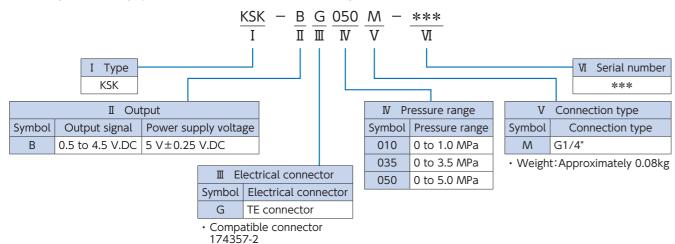

# **DESCRIPTION OF CATALOG NUMBER**

\*Selecting the following options ( ${\rm I\hspace{-.1em}I}$  to  ${\rm V\hspace{-.1em}I}$ ) will determine the catalog number.